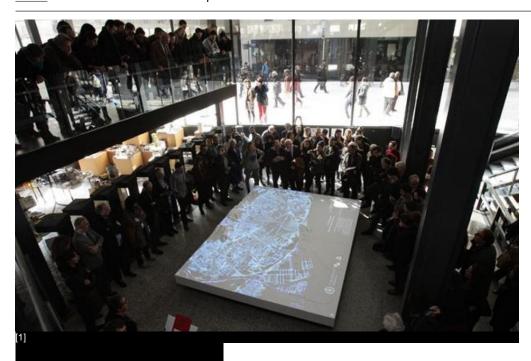

## Imatge:

© Col·legi d'Arquitectes de Catalunya (COAC)

The Architects' Association of Catalonia presents a new permanent installation on the City of Barcelona, which can be visited in the headquarters' lobby. This installation consists of a model of Barcelona, at 1/4,000 scale, on which audiovisual projections are screened through mapping technology, thus explaining different ideas and concepts about our city and its history.

This new installation has been inaugurated on February 20th with a visit by the Mayor of Barcelona, Xavier Trias, accompanied by the Association's Dean, Lluís Comerón.

'Model of Barcelona. Projections on the City' is intended to bring to the public different architectural and urban realities of Barcelona, and at the same time create debate about them. The model provides the opportunity to visualize all that the city is offering, captivate the audience and become a benchmark when it comes to the understanding of the urban and architectural evolution of the city.

## **Programme**

The installation opens with the screening of the audiovisual 'Building the Contemporary Barcelona'. This video shows the history and growth of the city, explaining the urban events that have helped it become one of the capitals of the world.